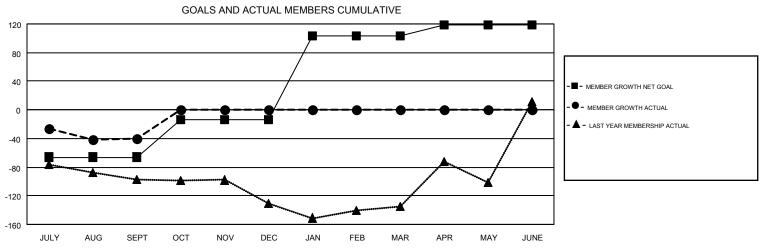

## GMT MONTHLY MEMBERSHIP PROGRESS REPORT

Results as of: 9/30/2018

Multiple District 23

LOCATION: CONNECTICUT

GMT: MAHESH CHITNIS

GMT CA 1

|               | Club          | s         |               | Members               |                           |                         |                                                    |  |
|---------------|---------------|-----------|---------------|-----------------------|---------------------------|-------------------------|----------------------------------------------------|--|
|               | RESULTS FOR   | 2018-2019 |               | RESULTS FOR 2018-2019 |                           |                         |                                                    |  |
| QUARTER       | NEW CLUB GOAL | NEW CLUBS | DROPPED CLUBS | QUARTER               | MEMBER GROWTH NET<br>GOAL | MEMBER GROWTH<br>ACTUAL | DROPPED<br>MEMBERS ACTUAL<br>(including transfers) |  |
| JULY/AUG/SEPT | 0             | 0         | 2             | JULY/AUG/SEPT         | -66                       | 70                      | 107                                                |  |
| OCT/NOV/DEC   | 0             | 0         | 0             | OCT/NOV/DEC           | 52                        | 0                       | 0                                                  |  |
| JAN/FEB/MAR   | 3             | 0         | 0             | JAN/FEB/MAR           | 117                       | 0                       | 0                                                  |  |
| APR/MAY/JUNE  | 0             | 0         | 0             | APR/MAY/JUNE          | 15                        | 0                       | 0                                                  |  |

## GOALS AND ACTUAL NEW CLUBS CUMULATIVE

| DROPPED CLUBS: 2  DROPPED MEMBERS |     | 38 CLUBS OF 161 ADDED 1 OR MORE NEW MEMBERS | GENDER DISTR<br>MALE<br>FEMALE | 3,308 (65.66%)<br>1,730 (34.34%) |     |
|-----------------------------------|-----|---------------------------------------------|--------------------------------|----------------------------------|-----|
| DECEASED                          | 12  | CLICK HERE FOR CUMULATIVE                   | TOTAL FAMILY UNIT MEMBERS      |                                  | 814 |
| CLUB CANCELLED 0 OTHER 95         |     | MEMBERSHIP DATA                             | FAMILY MEMBERS PAYING HALF     |                                  | 416 |
| TOTAL                             | 107 |                                             | DUES                           |                                  |     |