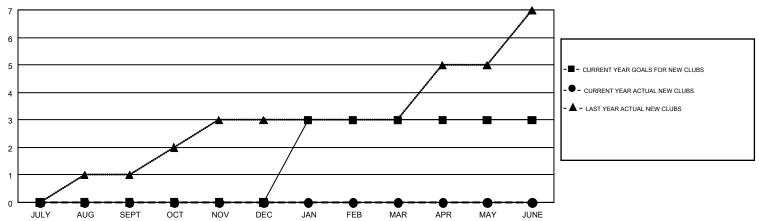

## GMT MONTHLY MEMBERSHIP PROGRESS REPORT

Results as of: 9/30/2018

Multiple District 23

LOCATION: CONNECTICUT

GMT: MAHESH CHITNIS

GMT CA 1

|               | Club          | s         |               | Members               |                           |                         |                                                    |  |
|---------------|---------------|-----------|---------------|-----------------------|---------------------------|-------------------------|----------------------------------------------------|--|
|               | RESULTS FOR   | 2018-2019 |               | RESULTS FOR 2018-2019 |                           |                         |                                                    |  |
| QUARTER       | NEW CLUB GOAL | NEW CLUBS | DROPPED CLUBS | QUARTER               | MEMBER GROWTH NET<br>GOAL | MEMBER GROWTH<br>ACTUAL | DROPPED<br>MEMBERS ACTUAL<br>(including transfers) |  |
| JULY/AUG/SEPT | 0             | 0         | 2             | JULY/AUG/SEPT         | -66                       | 70                      | 107                                                |  |
| OCT/NOV/DEC   | 0             | 0         | 0             | OCT/NOV/DEC           | 52                        | 0                       | 0                                                  |  |
| JAN/FEB/MAR   | 3             | 0         | 0             | JAN/FEB/MAR           | 117                       | 0                       | 0                                                  |  |
| APR/MAY/JUNE  | 0             | 0         | 0             | APR/MAY/JUNE          | 15                        | 0                       | 0                                                  |  |

## GOALS AND ACTUAL NEW CLUBS CUMULATIVE

| DROPPED CLUBS: 2  DROPPED MEMBERS |     | 38 CLUBS OF 161 ADDED 1 OR MORE NEW MEMBERS | GENDER DISTR<br>MALE<br>FEMALE | 3,308 (65.66%)<br>1,730 (34.34%) |     |
|-----------------------------------|-----|---------------------------------------------|--------------------------------|----------------------------------|-----|
| DECEASED                          | 12  | CLICK HERE FOR CUMULATIVE                   | TOTAL FAMILY UNIT MEMBERS      |                                  | 814 |
| CLUB CANCELLED 0 OTHER 95         |     | MEMBERSHIP DATA                             | FAMILY MEMBERS PAYING HALF     |                                  | 416 |
| TOTAL                             | 107 |                                             | DUES                           |                                  |     |